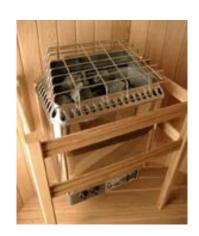

### **Specifications**

| Dimensions:<br>(Available in 3 Sizes) | 1. 6' Diameter x 4' L<br>2. 6' Diameter x 6' L<br>3. 6' Diameter x 8' L       |
|---------------------------------------|-------------------------------------------------------------------------------|
| Seating:<br>(Available in 3 Sizes)    | 2-Person, 4-Person, 6-Person<br>Two Slatted, wood benches                     |
| Heaters                               | 6' x 4' = 4.5 kw heater<br>6' x 6' = 6.0 kw heater<br>6' x 8' = 8.0 kw heater |