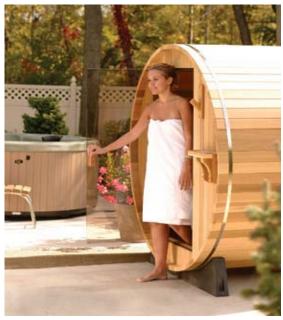

# The Barrel Sauna

The truly unique Barrel Sauna stands freely indoors or out. The front and back ends are completely preassembled and the door is pre-hung using self-closing hinges. The Barrel Sauna can be assembled from start to finish in just a few hours.