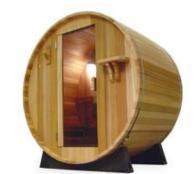

# The Barrel Sauna

The truly unique Barrel Sauna stands freely indoors or out. The front and back ends are completely preassembled and the door is pre-hung using self-closing hinges. The Barrel Sauna can be assembled from start to finish in just a few hours.

### **Specifications**

| Dimensions:<br>(Available in 3 Sizes) | 1. 6' Diameter x 4' L<br>2. 6' Diameter x 6' L<br>3. 6' Diameter x 8' L       |
|---------------------------------------|-------------------------------------------------------------------------------|
| Seating:<br>(Available in 3 Sizes)    | 2-Person, 4-Person, 6-Person<br>Two Slatted, wood benches                     |
| Heaters                               | 6' x 4' = 4.5 kw heater<br>6' x 6' = 6.0 kw heater<br>6' x 8' = 8.0 kw heater |

#### Construction

Molded, rot-resistant polyethylene cradle

Milled from solid 1 1/2" clear, kiln dried, Western Red Cedar heartwood

All natural wood components resist stains and odor absorption

Ball and socket construction for long-lasting durability

Stainless steel bands

Tinted, tempered glass door

Our saunas "breathe", making humidity low so very high temperatures can be tolerated