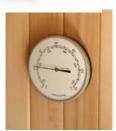

## **Accessories (Included)**

Wall-mount thermometer & light

Wooden bucket with polyethylene liner

Wooden ladle

Towel rack

Black granite sauna rocks